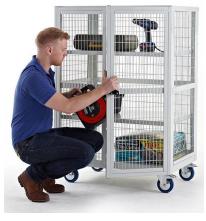

### **Brief Description**

This range of Boxwell trolleys is designed to store and transport items around the workplace. Choose from a great colour range, different widths and heights, as well as steel or plywood shelves. This cage is mobile on 2 fixed and 2 swivel heavy-duty castors, allowing you to manoeuver goods at ease.

#### **Specifications**

- Ideal for warehouses, factories, workshops and storage units
- Plywood or steel shelves
- 600mm depth on all units
- 2 adjustable shelves included with extra available
- 100kg UDL per shelf
- Total 500kg UDL
- 2 fixed and 2 swivel heavy-duty castors