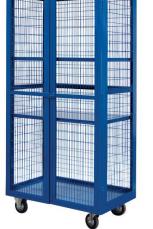

Green

Red

- Powder-coated colour options
- UK manufactured

Colour

Blue

Light Grey

Powder coated blue