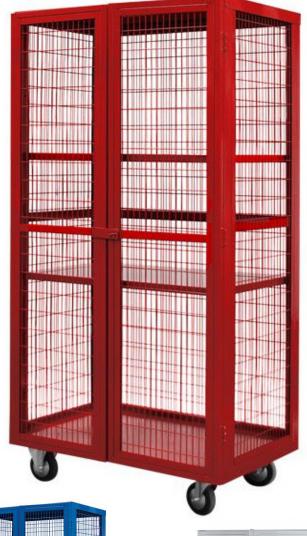

# BOXWELL MOBILE STORAGE CAGES WITH DOORS

### **Brief Description**

This range of Boxwell trolleys is designed to store and transport items around the workplace. Choose from a great colour range, different widths and heights, as well as steel or plywood shelves. This cage is mobile on 2 fixed and 2 swivel heavy-duty castors, allowing you to manoeuver goods at ease.

#### **Specifications**

- Ideal for warehouses, factories, workshops and storage units
- Plywood or steel shelves
- 600mm depth on all units
- 2 adjustable shelves included with extra available
- 100kg UDL per shelf
- Total 500kg UDL
- 2 fixed and 2 swivel heavy-duty castors

Green

Red

- Powder-coated colour options
- UK manufactured

Colour

Blue

Light Grey

Powder coated blue